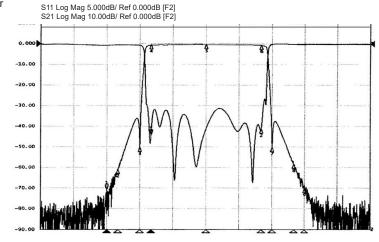

Insertion Loss: 0.3 dB Approx. @ center band

0.3 dB Approx. roll off @ band edges

Rejection : 45 dB Min @ 3.65 GHz / 4.25 GHz

60 dB Typ @ 3.55 GHz / 4.35 GHz 70 dB Typ @ 3.50 GHz / 4.40 GHz

- (Standard Band) Passband Variations are typically available at no additional cost
- Typically in stock for same/next day shipping
- For international (Extended) Bands: See Pages 6 & 7

| Marker<br>1<br>2<br>3 | 3.5000000 GHz -70.524 dB<br>3.5500000 GHz -60.894 dB<br>3.6500000 GHz -50.119 dB |
|-----------------------|----------------------------------------------------------------------------------|
| 4                     | 3.7000000 GHz -0.6069 dB                                                         |
| 5                     | 3.9500000 GHz -0.3256 dB                                                         |
| 6                     | 4.2000000 GHz -0.6396 dB                                                         |
| 7                     | 4.2500000 GHz -50.147 dB                                                         |
| 8                     | 4.3500000 GHz -58.397 dB                                                         |
| 9                     | 4.4000000 GHz -70.036 dB                                                         |