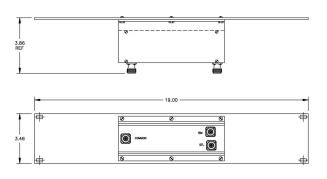

## Model 18486

This diplexer enables broadcasters to run their (ISM) wireless operations through the same antenna as their (STL) broadcast auxiliary services.

The model 18486 utilizes highly-selective bandpass filter components resulting in excellent isolation between the two bands.

## **Specifications:**

| Model   | Passband (STL) |
|---------|----------------|
| 18486   | 944-952 MHz    |
| 18486-1 | 953-960 MHz    |

Panel mount option available. Order as P18486