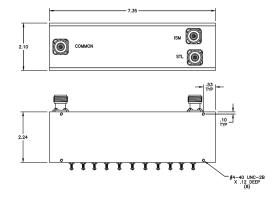

## Model 18486

This diplexer enables broadcasters to run their (ISM) wireless operations through the same antenna as their (STL) broadcast auxiliary services.

The model 18486 utilizes highly-selective bandpass filter components resulting in excellent isolation between the two bands.

## **Specifications:**

| Model   | Passband (STL) |
|---------|----------------|
| 18486   | 944-952 MHz    |
| 18486-1 | 953-960 MHz    |

Panel mount option available. Order as P18486